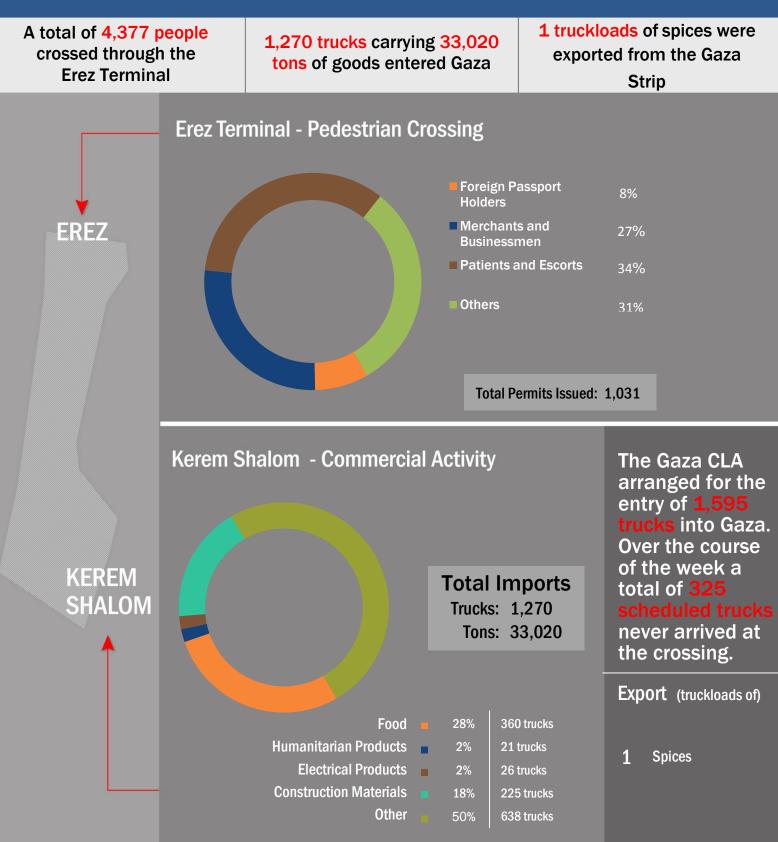

## **Gaza Crossing - Weekly Report**

| Goods                               |                                   | Truckloads |
|-------------------------------------|-----------------------------------|------------|
| Food Products                       | Wheat                             | 15         |
|                                     | Sugar                             | 30         |
|                                     | Produce (Fruits and Vegetables)   | 46         |
|                                     | Meat, Chicken and Fish Products   | 47         |
|                                     | Cooking Oil                       | 18         |
|                                     | Dairy Products                    | 35         |
|                                     | Flour                             | 26         |
|                                     | Rice                              | 8          |
|                                     | Mixed\ Additional Food Products   | 135        |
| Total Food Products                 |                                   | 360        |
| Construction<br>Materials           | Aggregates                        | 148        |
|                                     | Cement                            | 50         |
|                                     | Iron                              | 12         |
|                                     | Glass, Aluminum and Wood Profiles | 15         |
| Total Construction Materials        |                                   | 225        |
| Animal Food                         |                                   | 96         |
| Ceramics and Plumbing               |                                   | 34         |
| Electrical Products                 |                                   | 26         |
| Inputs for Agriculture and Industry |                                   | 253        |
| Hygiene Products                    |                                   | 32         |
| Medicine and Medical Equipment      |                                   | 1          |
| Clothing and Footwear               |                                   | 19         |
| Essential Humanitarian Products     |                                   | 21         |
| Mixed\ Additional Products          |                                   | 203        |
| Total Truckloads                    |                                   | 1,270      |
| Total Weight (tons)                 |                                   | 33,020     |